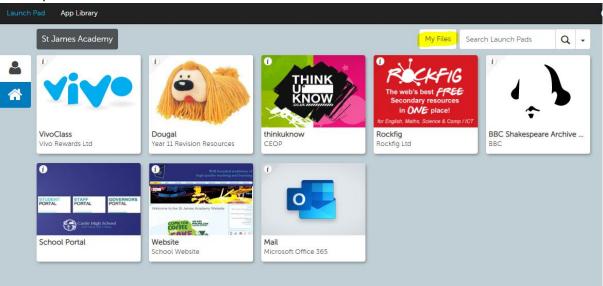

## **Purpose**

To advise students how to access the Office 365 apps via RM Launchpad that are available by using their St James Academy account.

- 1. Load the RM Unify website either by visiting <a href="www.rmunify.com">www.rmunify.com</a> or by clicking on the links on the school website of <a href="www.stjamesacademy.org.uk">www.stjamesacademy.org.uk</a>
- 2. Login to RM Unify using your St James Academy school account username and password. This is the one ending in @stjamesacademy.org.uk.
- 3. The RM Launchpad will appear. Click the "My Files" button as highlighted on the top-right of the Launchpad area.