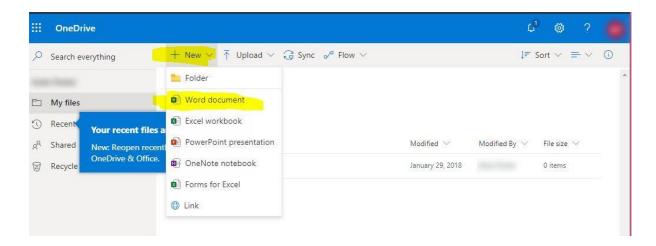

4. Click Yes to any prompts for your account to continue the login to Microsoft and the Window appears as shown below.

5. If you click the "New" menu as highlighted in the screenshot above, you will have access to the Office 365 Apps (Word, Excel and PowerPoint) which are the online versions of Word, Excel and PowerPoint apps.